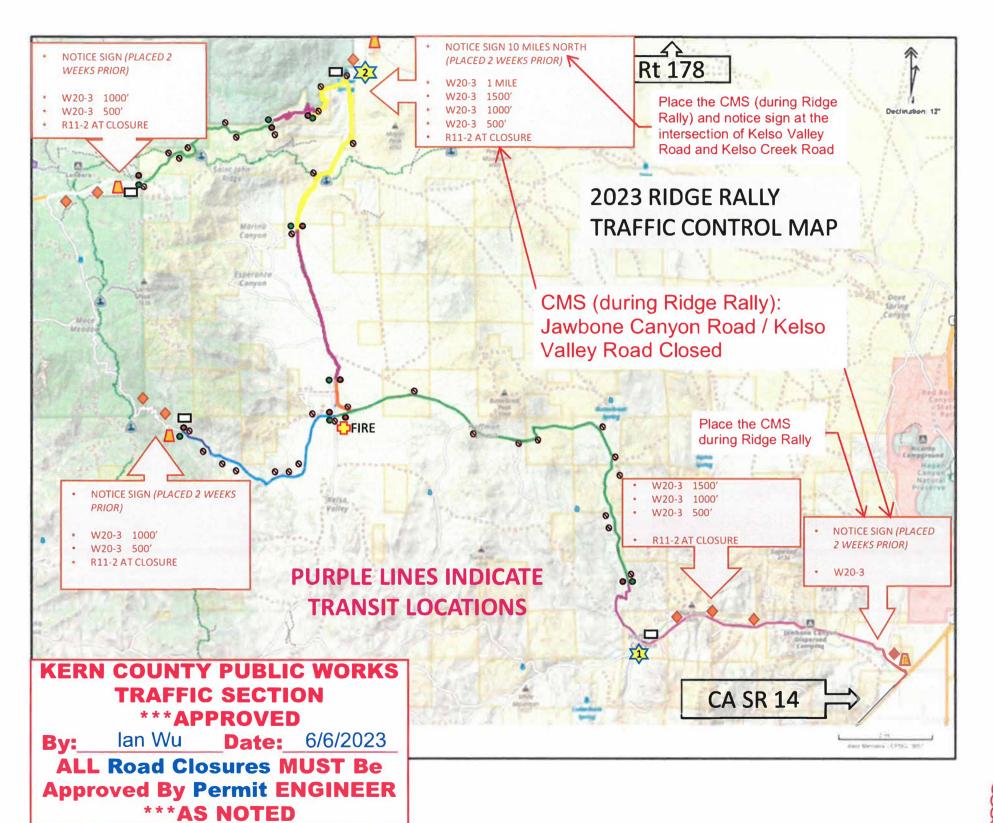

Jawbone Canyon Road, Kelso Valley Rd, Piute Mountain Rd (See map for closures and sections of roads used)

Dates: Saturday December 2, 2023

Times: 08:00 - 22:00

Estimated number of persons participating: 300 Estimated number of vehicles involved:40

## MAP LEGEND

- RADIO/ ROAD BLOCKAGE
- STAGE FINISH
- STAGE START
- W20-3 "ROAD CLOSED AHEAD" SIGN
- R11-2 "ROAD CLOSED" SIGN
- "NOTICE OF ROAD CLOSURE"
- FIRE CREW (ROVING CREW)
- CALIFORNIA HIGHWAY PATROL (CHP) OFFICER

**ALL CLOSURES BEGIN** DECEMEBER 2<sup>ND</sup> AT 08:00 AM.

**ALL CLOSURES LIFTED DECEMBER 2<sup>ND</sup> AT 22:00 (10 PM).** 

**ROAD** CLOSED

**W20-3 SIGN** 

R11-2 SIGN

**NOTICE OF ROAD CLOSURE SIGN** 

SC6-4 (CA) sign size: 48"X60"

CHANGEABLE **MESSAGE SIGN** (CMS)